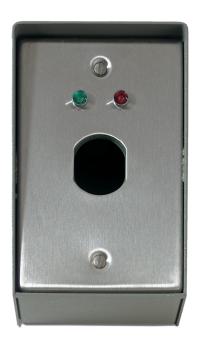

## Housing for Keyswitch Assembly (KA 150/157)

#### **Details**

- The metal housing is designed to be used in conjunction with the KA 150/157 high quality keyswitch
- The housing is tamper protected and has a green and red LED indicator on the front plate