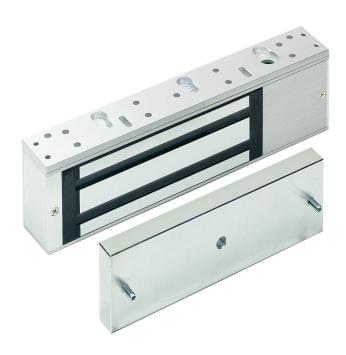

## **Product data sheet**

FE370

Magnetic lock for 6000 N - 12/24 VDC - unmonitored - Anodized Aluminum

## FE370

## Magnetic lock for 6000 N - 12/24 VDC - unmonitored - Anodized Aluminum

## **Technical specifications**

| General                      |                                     |
|------------------------------|-------------------------------------|
| Product type                 | Magnetic lock                       |
|                              | Magnetic lock                       |
| Holding force                |                                     |
| Holding force kgf            | 600 kgf                             |
| (Kilogram force)             |                                     |
| Holding force N (Newton)6000 |                                     |
| Monitoring & status          |                                     |
| Monitored                    | No                                  |
| Door status switch           | No                                  |
| Electrical                   |                                     |
| Power supply value           | 12 / 24 VDC                         |
| Current consumption          | 500 mA at 12 VDC / 250 mA at 24 VDC |
| Physical                     |                                     |
| Physical dimensions          | 268 x 73 x 40 mm                    |
| Colour                       | Aluminium                           |
| Finish                       | Anodized aluminium                  |