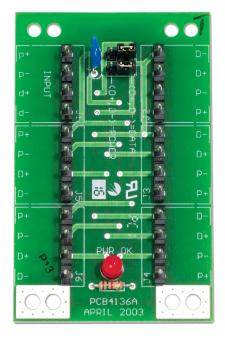

#### **Product Overview**

The Power Distribution Board, model ATS1330, provides a simple means of star connecting ATS-bus devices. It is fitted with a single protected input port and five parallelled output ports, providing either the traditional power and comms or power alone. It is a standard board size and provides a power OK LED for easy diagnosis.

#### **Details**

- Provides a simple means of star connecting
- Fitted with a single protected input port and five paralleled output ports.
- Traditional power and comms or power alone.Provides a power OK LED for easy diagnosis.