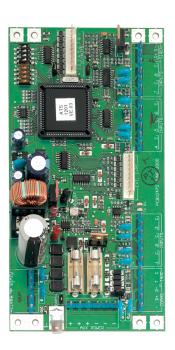

## ATS1201EMBC

Board Only 8-32 Zone DGP 3A PSU EN50131 Grade 3 Class II

### **Details**

• Replacement board for ATS1201E, ATS1203E and ATS1204E

### Board Only 8-32 Zone DGP 3A PSU EN50131 Grade 3 Class II