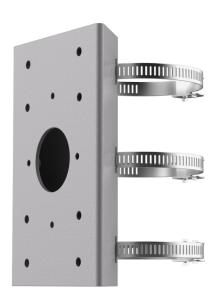

#### Overview

The TVP-WM-PM is a pole mount accessory to be used in combination with the TVP-WMB or GEA-102. This pole mount accessory allows for a PTZ camera to be mounted onto a pole and can provide the user with a greater field of view when observing large areas.

#### **Details**

- Pole mount adapter for TruVision PTZ brackets
- Compatible with TVP-WMB or GEA-102