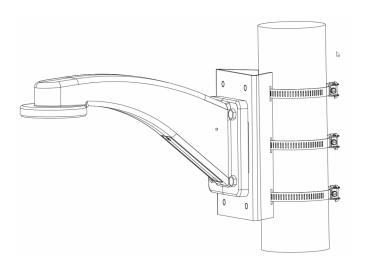

#### Overview

The TVP-WM-PM is a pole mount accessory to be used in combination with the TVP-WMB or GEA-102. This pole mount accessory allows for a PTZ camera to be mounted onto a pole and can provide the user with a greater field of view when observing large areas.

#### **Details**

- Pole mount adapter for TruVision PTZ brackets
- Compatible with TVP-WMB or GEA-102