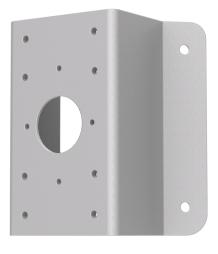

#### **Overview**

The TVP-WM-CM allows for a more efficient installation for corner mount PTZ installations. Such a corner mount installation allows a single PTZ camera to cover a wider field of view compared to a standard wall mount bracket.

The TVP-WM-CM can be conbined with the TVP-WMB or GEA-102 TruVision PTZ brackets.

#### **Details**

- TruVision PTZ corner mount adapter
- Compatible with TVP-WMB and GEA-102
- Fits 90° corners