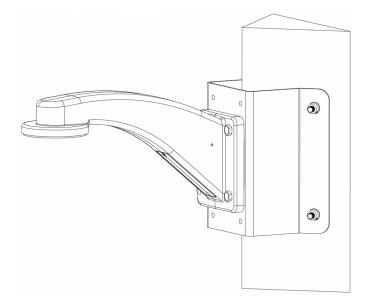

#### **Overview**

The TVP-WM-CM allows for a more efficient installation for corner mount PTZ installations. Such a corner mount installation allows a single PTZ camera to cover a wider field of view compared to a standard wall mount bracket.

The TVP-WM-CM can be conbined with the TVP-WMB or GEA-102 TruVision PTZ brackets.

#### **Details**

- TruVision PTZ corner mount adapter
- Compatible with TVP-WMB and GEA-102
- Fits 90° corners