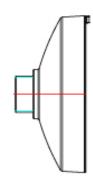

### **Technical specifications**

| General                     |                                      |
|-----------------------------|--------------------------------------|
| Bracket type                | Camera                               |
| Camera support type         | TruVision mini domes                 |
| Bracket mounting part       | Cup base                             |
| Mount type                  | Pendant mount                        |
| Physical                    |                                      |
| Physical dimensions         | Ø 140 x 66.6 mm                      |
| Net weight                  | 220 g                                |
| Colour                      | Grey (Pantone 428c)                  |
| Material                    | Aluminium                            |
| Compatibility               |                                      |
| Cameras                     | TVT-5608H / TVT-5609H / TVT-5610H /  |
|                             | TVT-5611H Series 6 turret IP cameras |
| Wall/pendant mount brackets | TVD-SNB / TVD-CBW / TVD-PPB          |