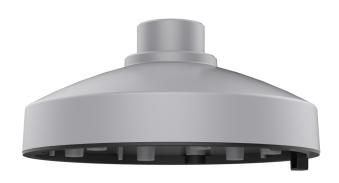

## TruVision 3-inch Cup Base for S6 varifocal turret camera with cable harness

#### Overview

With the TVD-CB3A cup base, Series 6 turret IP cameras TVT-5608H, TVT-5609H, TVT-5610H, TVT-5611H can be installed on wall/pendant mount brackets TVD-SNB, TVD-CBW and TVD-PPB.