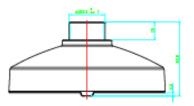

### **Technical specifications**

| General                     |                                      |
|-----------------------------|--------------------------------------|
| Bracket type                | Camera                               |
| Camera support type         | TruVision mini domes                 |
| Bracket mounting part       | Cup base                             |
| Mount type                  | Pendant mount                        |
| Physical                    |                                      |
| Physical dimensions         | Ø 140 x 66.6 mm                      |
| Net weight                  | 220 g                                |
| Colour                      | Grey (Pantone 428c)                  |
| Material                    | Aluminium                            |
| Compatibility               |                                      |
| Cameras                     | TVT-5608H / TVT-5609H / TVT-5610H /  |
|                             | TVT-5611H Series 6 turret IP cameras |
| Wall/pendant mount brackets | TVD-SNB / TVD-CBW / TVD-PPB          |