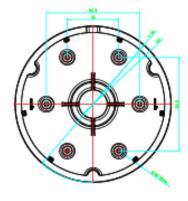

### **Technical specifications**

| General                     |                                      |
|-----------------------------|--------------------------------------|
| Bracket type                | Camera                               |
| Camera support type         | TruVision mini domes                 |
| Bracket mounting part       | Cup base                             |
| Mount type                  | Pendant mount                        |
| Physical                    |                                      |
| Physical dimensions         | Ø 140 x 66.6 mm                      |
| Net weight                  | 220 g                                |
| Colour                      | Grey (Pantone 428c)                  |
| Material                    | Aluminium                            |
| Compatibility               |                                      |
| Cameras                     | TVT-5608H / TVT-5609H / TVT-5610H /  |
|                             | TVT-5611H Series 6 turret IP cameras |
| Wall/pendant mount brackets | TVD-SNB / TVD-CBW / TVD-PPB          |