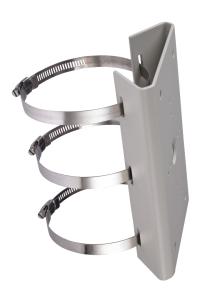

#### Overview

The TVB-PM is designed to be used with the TruVision S6 series of IP bullet cameras. Its stainless steel construction makes it ideal for both indoor and outdoor applications.

#### **Details**

- For use with S6 IP Bullet Cameras
- Stainless Steel construction