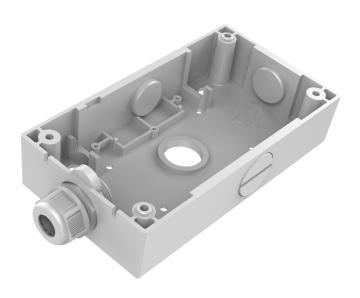

### TruVision TVD-SNB back box, 4-directional conduit, indoor & outdoor

#### Overview

TVD-SNB-BB TruVision Back Box can be used together with either TruVision TVD-SNB or TVD-M2-WM wall-mount bracket.

#### **Details**

- Suitable for the TruVision wall brackets
- TruVision back box
- Aluminum alloy