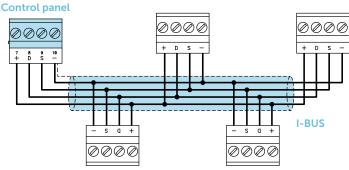

ping                                                    | On tags and cards                   |          |          |
| Protections                                                        | Dislodgement and opening protection |          |          |
| Dimensions (HxWxD)                                                 | 172x80x27 mm                        |          |          |
| Weight                                                             | 135 g                               |          |          |
| Security grade                                                     | 2                                   |          |          |
| Environmental class                                                | II                                  |          |          |

## CONFIGURATION DIAGRAM



## CONNECTABLE WIRELESS DEVICES

Air2-MC200: magnetic contact with shock and tilt sensor in white or brown

Air2-MC300: magnetic contact with two I/O terminals, in white or brown

Air2-KF100: 4 button remote-control key

Air2–Ergo: 4 button remote-control key

Air2–Pebble: 4 button remote-control key

Air2-FD100: smoke detector

Air2-Aria/W: keypad with graphic display

Air2-Hedera: outdoor sounder, in white or chrome effect

Air2-DT200T: dual technology curtain detector, in white or brown

Air2-XIR200W: PIR detector, 12m

Air2-XDT200W: dual technology curtain detector

Air2-UT100: universal transceiver

Air2-ODI100W: outdoor wireless dual-infrared detector

Air2-OTT100W: outdoor wireless triple-technology detector

**ORDER CODES** 

Air2-BS200/50: transceiver up to 50 detectors, up to 1