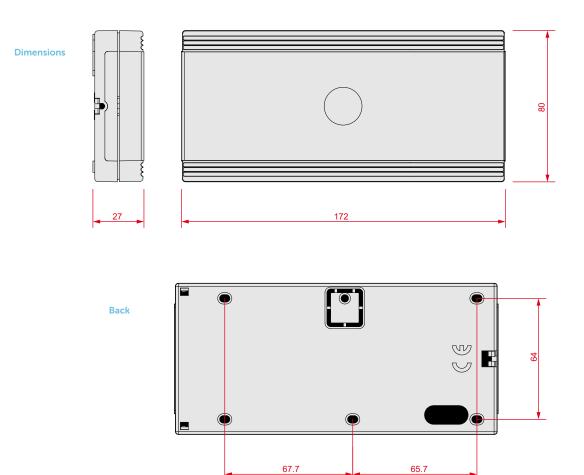

## AIR2-BS200

| Main features                                                      | BS200/10                            | BS200/30 | BS200/50 |
|--------------------------------------------------------------------|-------------------------------------|----------|----------|
| Voltage                                                            | from 9 to 16V <del></del>           |          |          |
| Current draw                                                       | 35mA                                |          |          |
| Communication with wireless devices                                | Two-way                             |          |          |
| Operating frequency                                                | 868 MHz                             |          |          |
| Programmable supervision time of wireless devices                  | from 12 to 250 minutes              |          |          |
| Connection to control panel                                        | I-BUS / BUS485 4 wires              |          |          |
| Manageable wireless field devices (magnetic contacts or detectors) | 10                                  | 30       | 50       |
| Simulated Flex5 expansion boards                                   | 2                                   | 6        | 10       |
| Manageable keyfobs (KF100, Ergo, Pebble)                           | 30                                  | 50       | 100      |
| Manageable keypads (Aria/W)                                        | 4                                   |          |          |
| Manageable sounder/flashers (Hedera)                               | 4                                   |          |          |
| Field devices mapping                                              | On terminals                        |          |          |
| Keyfobs mapping                                                    | On tags and cards                   |          |          |
| Protections                                                        | Dislodgement and opening protection |          |          |
| Dimensions (HxWxD)                                                 | 172x80x27 mm                        |          |          |
| Weight                                                             | 135 g                               |          |          |
| Security grade                                                     | 2                                   |          |          |
| Environmental class                                                | II                                  |          |          |